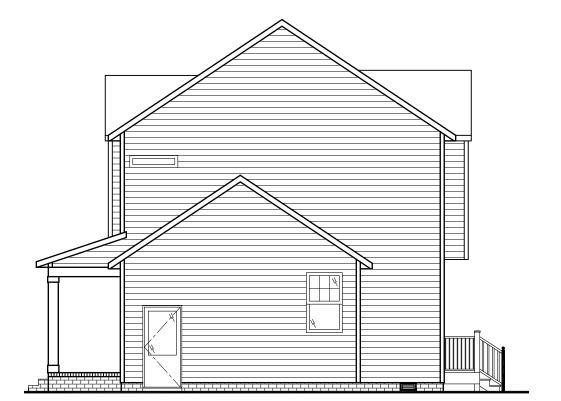

REAR ELEVATION

SCALE: 1/4" = 1'-0" WHEN PRINTED ON II"x1"/ ANSI B PAPER SIZE

| FT ELEVATION                                                              |  |
|---------------------------------------------------------------------------|--|
| F. 1/4" = 1'-0", 1/A" = 1'-0" WHEN PRINTED ON 11"VIT!/ ANSI B. PAPER SITE |  |

Outhouse.

DESIGNER RESIDENCE

REAR AND LEFT ELEVATIONS

ARLINGTON - VIRGINIA VINTAGE