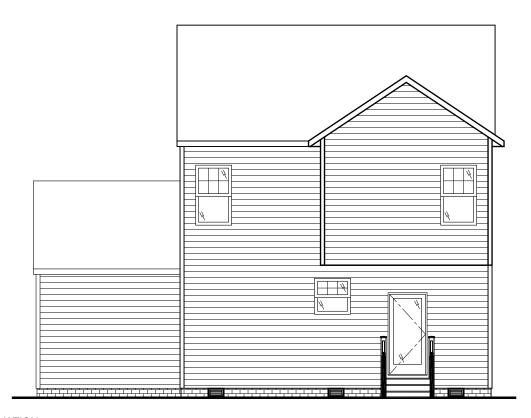

REAR ELEVATION

SCALE: 1/4" = 1'-0" WHEN PRINTED ON II"x1"/ ANSI B PAPER SIZE

| FT ELEVATION                                                              |  |
|---------------------------------------------------------------------------|--|
| F. 1/4" = 1'-0", 1/A" = 1'-0" WHEN PRINTED ON 11"VIT!/ ANSI B. PAPER SITE |  |

Outhouse.

DESIGNER RESIDENCE

REAR AND LEFT ELEVATIONS

ARLINGTON - VIRGINIA VINTAGE