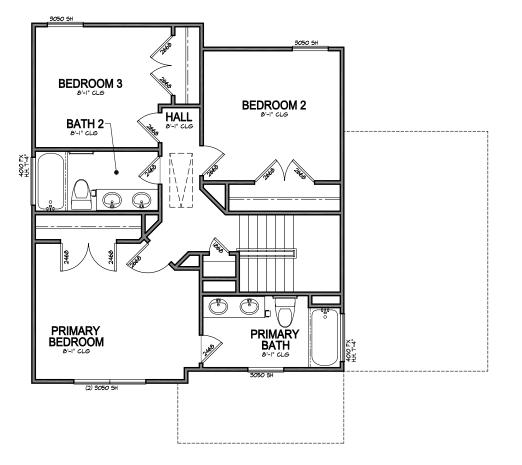

ARLINGTON - VIRGINIA VINTAGE SECOND LEVEL FLOOR PLAN

DAKINS02

CLIENT
DESIGNER RESIDENCE
COMMUNITY
LOT NO.
02

A1.2

SECOND LEVEL FLOOR PLAN (744 HEATED) VIRGINIA VINTAGE SCALE; 1/4" = 1'-0"; 1/6" = 1'-0" when printed on 11"x17"/ and B paper size