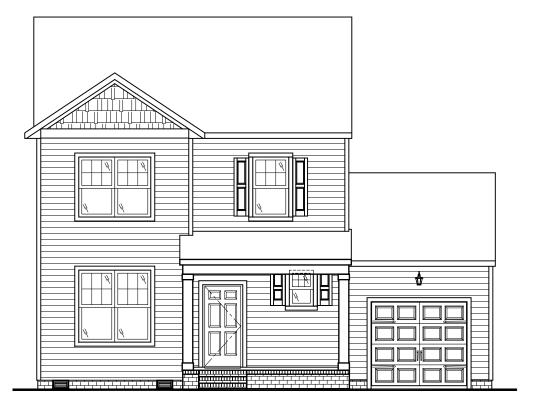

FRONT ELEVATION VIRGINIA VINTAGE

SCALE: |/4" = |'-0"; |/8" = |'-0" WHEN PRINTED ON ||"x|7"/ ANSI B PAPER SIZE

RIGHT ELEVATION

SCALE: 1/4" = 1'-0', 1/8" = 1'-0" WHEN PRINTED ON 11"XIT"/ ANSI B PAPER SIZE

VIRGINIA VINTAGE

DESIGNER RESIDENCE FRONT AND RIGHT ELEVATIONS ARLINGTON - VIRGINIA VINTAGE

| <u>₹</u> | KAMN BY:               |
|----------|------------------------|
| Outhouse | onse                   |
| DATE     | DATE: OCTOBER IB, 2022 |
| §<br>€   | IDATE                  |
| -        |                        |
| и        |                        |
| w        |                        |
|          |                        |