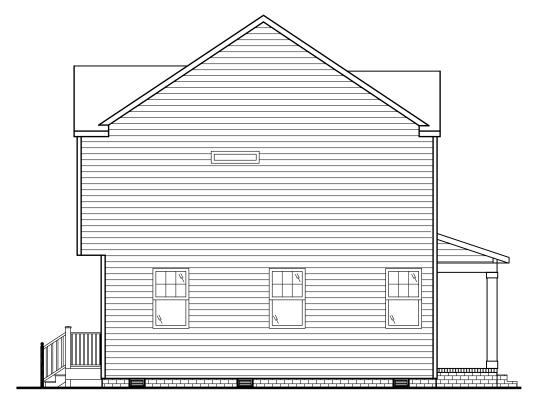

FRONT ELEVATION VIRGINIA VINTAGE

SCALE: |/4" = |'-0"; |/8" = |'-0" WHEN PRINTED ON ||"x|7"/ ANSI B PAPER SIZE

RIGHT ELEVATION

SCALE: 1/4" = 1'-0', 1/8" = 1'-0" WHEN PRINTED ON 11"XIT"/ ANSI B PAPER SIZE

VIRGINIA VINTAGE

DESIGNER RESIDENCE FRONT AND RIGHT ELEVATIONS ARLINGTON - VIRGINIA VINTAGE

| <u>₹</u> | KAMN BY:               |
|----------|------------------------|
| Outhouse | onse                   |
| DATE     | DATE: OCTOBER IB, 2022 |
| §<br>€   | IDATE                  |
| -        |                        |
| и        |                        |
| w        |                        |
|          |                        |