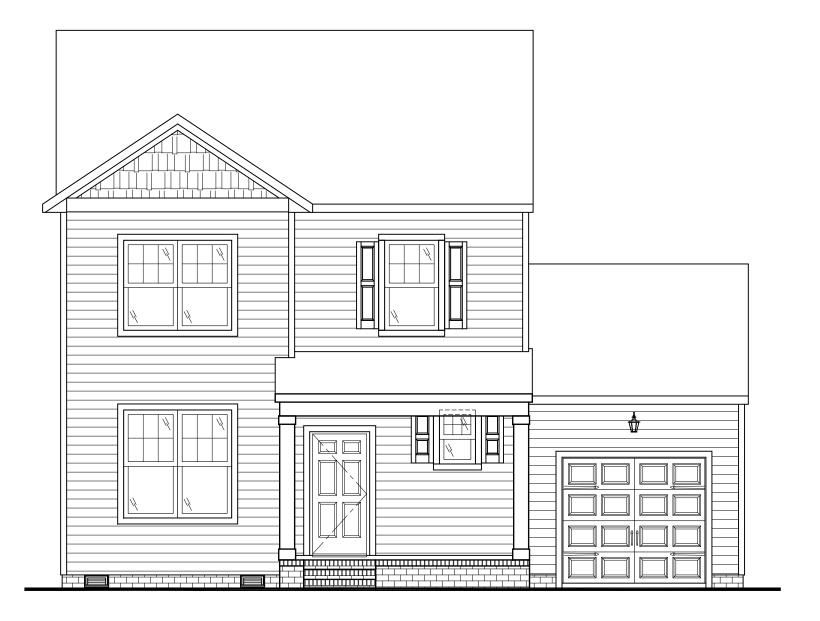

FRONT ELEVATION VIRGINIA VINTAGE

SCALE: |/4" = |'-0"; |/8" = |'-0" WHEN PRINTED ON ||"x|7"/ ANSI B PAPER SIZE

RIGHT ELEVATION

SCALE: 1/4" = 1'-0', 1/8" = 1'-0" WHEN PRINTED ON 11"XIT"/ ANSI B PAPER SIZE

VIRGINIA VINTAGE

DESIGNER RESIDENCE FRONT AND RIGHT ELEVATIONS ARLINGTON - VIRGINIA VINTAGE

| <u>₹</u> | KAMN BY:               |
|----------|------------------------|
| Outhouse | onse                   |
| DATE     | DATE: OCTOBER IB, 2022 |
| §<br>€   | IDATE                  |
| -        |                        |
| и        |                        |
| w        |                        |
|          |                        |