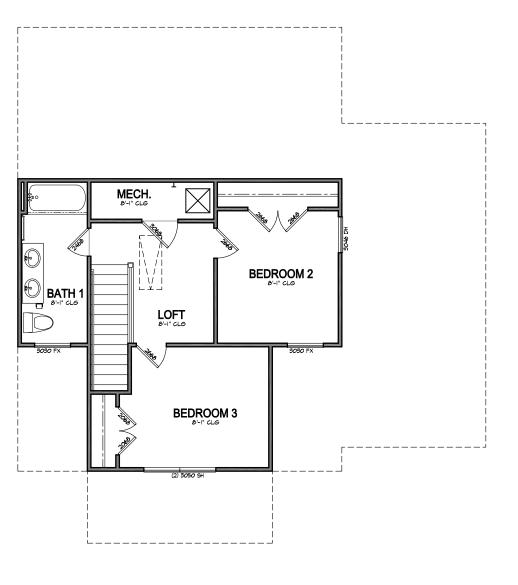

Date

CRAFTSMAN

CLIENT
DESIGNER RESIDENCE
COMMUNITY
LOT NO.
01 SECOND LEVEL FLOOR PLAN LEXINGTON - CRAFTSMAN DAKINS01

| DKAMN BY |                        |
|----------|------------------------|
| Outhouse | 150                    |
| DATE: (  | DATE: OCTOBER IB, 2022 |
| γς<br>   | DATE:                  |
| _        |                        |
| 71       |                        |
| m        |                        |
|          |                        |