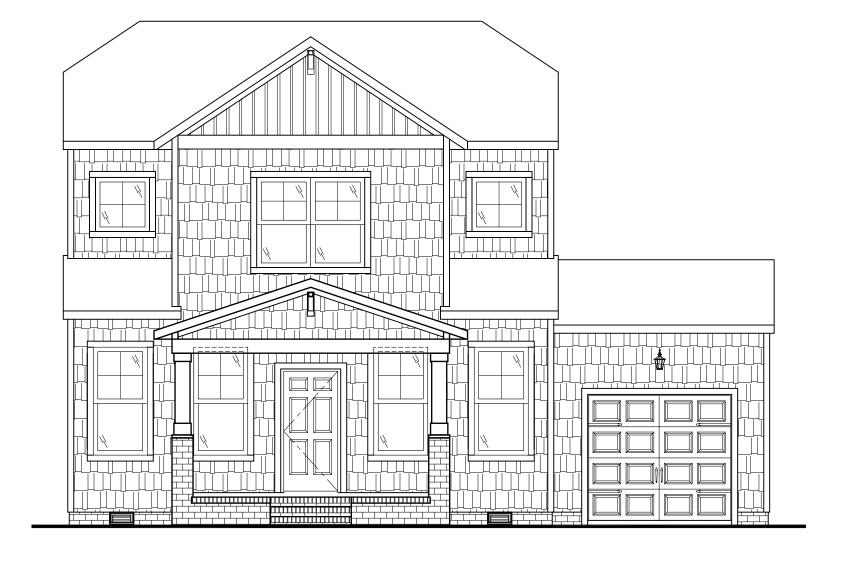

| Customer | <br> |
|----------|------|
|          |      |
| Customer |      |
|          |      |
| Witness  |      |
| _        |      |
| Date     |      |

FRONT ELEVATION CRAFTSMAN

SCALE: 1/4" = 1'-0"; 1/8" = 1'-0" WHEN PRINTED ON 11"x17"/ ANSI B PAPER SIZE