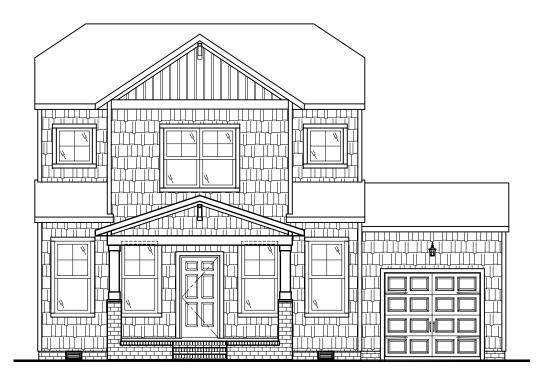

| Customer | <br> |
|----------|------|
|          |      |
| Customer |      |
|          |      |
| Witness  |      |
| _        |      |
| Date     |      |

FRONT ELEVATION CRAFTSMAN

SCALE: 1/4" = 1'-0"; 1/8" = 1'-0" WHEN PRINTED ON 11"x17"/ ANSI B PAPER SIZE