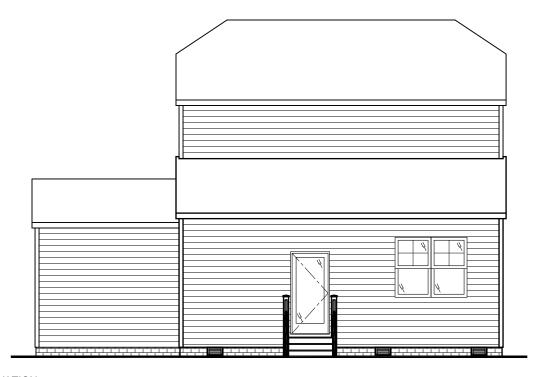

| Customer |   |  |
|----------|---|--|
| Customer | r |  |
| Witness  |   |  |
| Date     |   |  |
|          |   |  |

REAR ELEVATION

SCALE: 1/4" = 1'-0", 1/6" = 1'-0" WHEN PRINTED ON II"x1"/ ANSI B PAPER SIZE