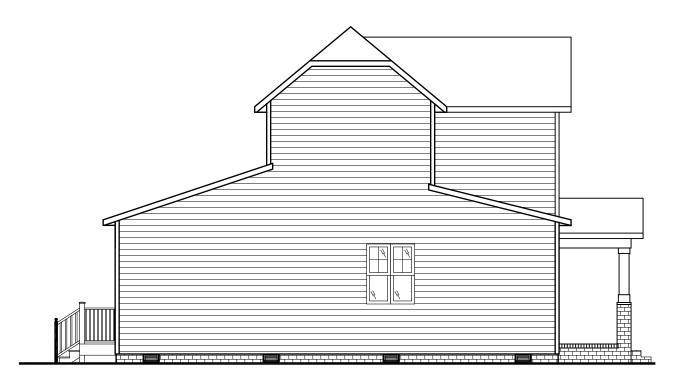

LEFT ELEVATION

SCALE: 1/4" = 1'-0", 1/6" = 1'-0" WHEN PRINTED ON II"NIT/ ANSI B PAPER SIZE

lotted by Outhouse on Oct 18, 2022 - 11:04am

REAR AND LEFT ELEVATIONS LEXINGTON - CRAFTSMAN

| DRAWN BY:  Outhouse  DATE: OCTC  Rev. DATE:  1 2 2 2 2 2 2 2 2 2 2 2 2 2 2 2 2 2 2 |
|------------------------------------------------------------------------------------|
|------------------------------------------------------------------------------------|