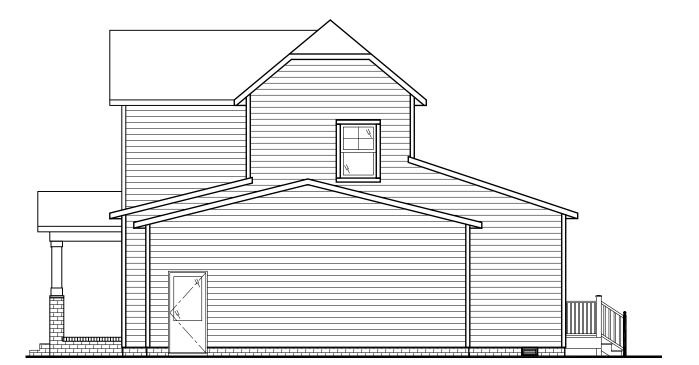

RIGHT ELEVATION

SCALE: 1/4" = 1"-0"; 1/8" = 1"-0" WHEN PRINTED ON 11"XIT"/ ANSI B PAPER SIZE CRAFTSMAN

| DRAWN BY: | ВY.                    |
|-----------|------------------------|
| Outhouse  | 56                     |
| DATE: (   | DATE: OCTOBER 18, 2022 |
| Rev.      | DATE:                  |
| _         |                        |
| 7         |                        |
| w         |                        |
|           |                        |