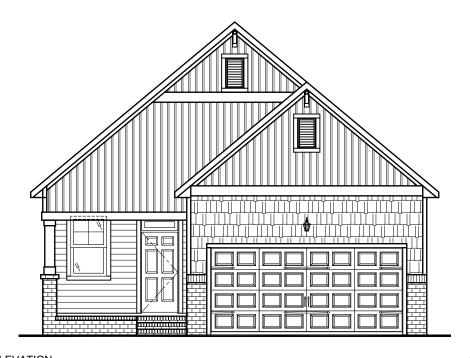

Customer

FRONT ELEVATION

SCALE; 1/4° = 1'-0'; 1/8° = 1'-0' HEN PRINTED ON 11'x17' ANSI B PAPER SIZE

| DRAWN BY:  Outhouse  DATE. 02020  DATE. 2022  2 2 2 3 3 5 5 5 5 5 5 5 5 5 5 5 5 5 5 5 |
|---------------------------------------------------------------------------------------|
|---------------------------------------------------------------------------------------|