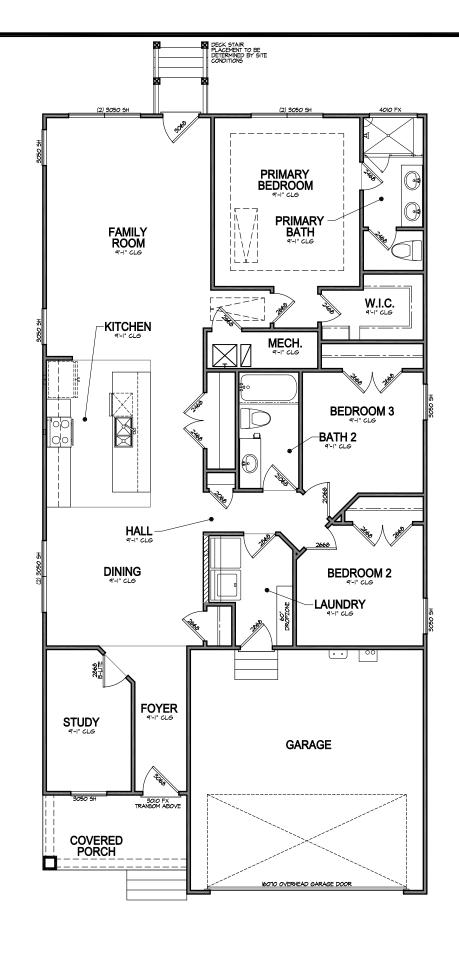

| SQUARE FOO                                      | TAGE CALCS.                                       |
|-------------------------------------------------|---------------------------------------------------|
| HEATED                                          |                                                   |
| A MAIN LEVEL -                                  | *1,577 Ф                                          |
| TOTAL HEATED                                    | 1,521 🛱                                           |
| NON-HEATED                                      |                                                   |
| B COVERED PORCH -                               | *тв Ф                                             |
| © GARAGE -                                      | *4 <b>0</b> 4                                     |
|                                                 |                                                   |
| * INDICATES SQ. FT. NUMBERS ADDED<br>FOOTPRINT: | TOGETHER TO CALCULATE FOOTPRINT.<br>2,059 SQ. FT. |