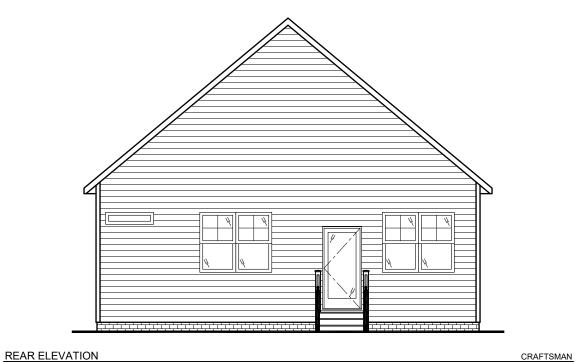

CRAFTSMAN

A2.1

RIGHT ELEVATION

SCALE: |/4" = |'-0"; |/8" = |'-0" WHEN PRINTED ON || |"x|T"/ ANS| B PAPER SIZE

LEFT ELEVATION

SCALE: 1/4" = 1'-0"; 1/8" = 1'-0" WHEN PRINTED ON 11"x17"/ ANSI B PAPER SIZE

Addendum \_\_\_\_\_\_\_ pg \_\_\_\_\_ of \_\_\_\_.

CRAFTSMAN

<sup>≞⊤ №.</sup> A2.2