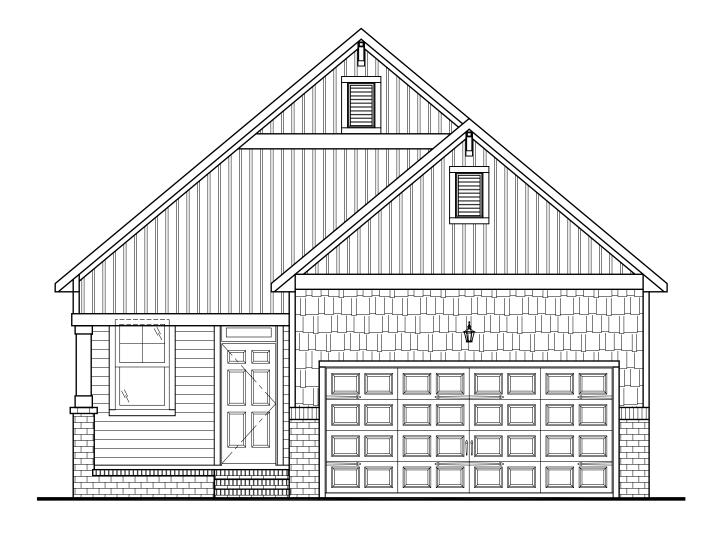

Customer

FRONT ELEVATION

SCALE; 1/4° = 1'-0'; 1/8° = 1'-0' HEN PRINTED ON 11'x17' ANSI B PAPER SIZE

| DRAWN BY:  Outhouse  DATE. 02020  DATE. 2022  2 2 2 3 3 5 5 5 5 5 5 5 5 5 5 5 5 5 5 5 |
|---------------------------------------------------------------------------------------|
|---------------------------------------------------------------------------------------|